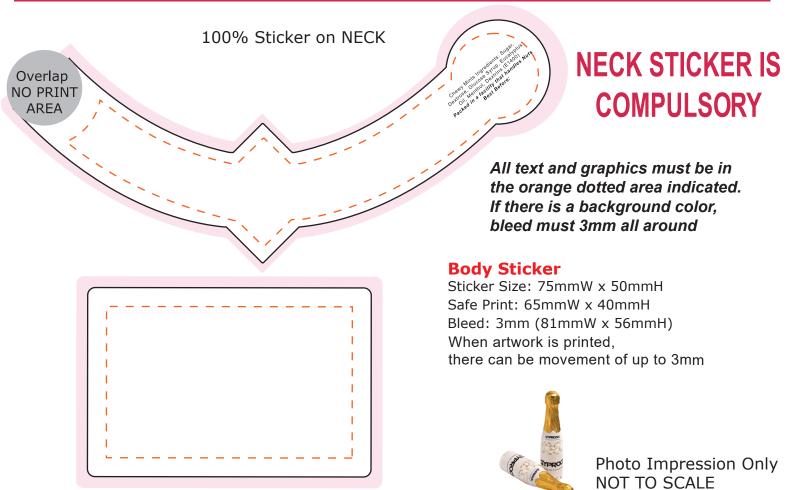

## ART APPROVAL

All colours used in this document are indicative only and they may vary across a variety of printing techniques and confectionery

100% Sticker on Body

| Product Code      | : | CC052B                                                |
|-------------------|---|-------------------------------------------------------|
| Description       | : | Champagne bottle filled with 220g Mints               |
| Order#            | : |                                                       |
| Company Name      | : |                                                       |
| Contact           | : |                                                       |
| Type of Mint      | : |                                                       |
| Foil Colour       | : |                                                       |
| Sticker Size NECK | : | 131mmW x 59mmH - Compulsory Sticker (See Image Above) |
| Sticker Size BODY | : | 75mmW x 50mmH                                         |
| Print Colour      | : | Customer must provide PMS Colour print guide          |
| Quantity          | : |                                                       |
| Delivery Date     | : |                                                       |